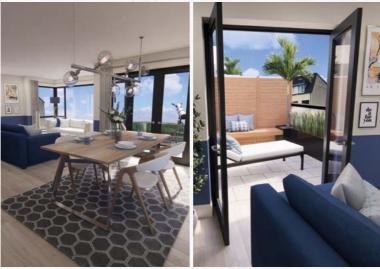

4 SUPERB COASTAL APARTMENTS

Fully finished painted walls in client's choice of colour

Fully finished skirting, architraves, and solid internal doors

Designer vertical and horizontal radiators chosen specifically to add feature and design

Spotlights, pendant lighting, and mood lighting

Brushed aluminium sockets and light switches throughout with smart technology

Comprehensive supply of electrical points including CAT6 wiring throughout for connectivity with USB charging points throughout your home and each bedroom fitted with tv points

## **EXTERNAL SPECIFICATION**

All properties have extensive terraces overlooking sea and Ramore recreation grounds

Secure access system to main entrance doors

Intelligent lighting to entrance lobby and staircase