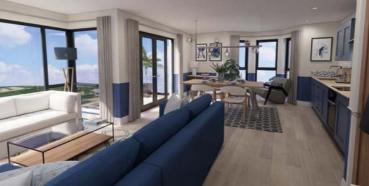

4 SUPERB COASTAL APARTMENTS

Fully finished painted walls in client's choice of colour

Fully finished skirting, architraves, and solid internal doors

Designer vertical and horizontal radiators chosen specifically to add feature and design

Spotlights, pendant lighting, and mood lighting

Brushed aluminium sockets and light switches throughout with smart technology

Comprehensive supply of electrical points including CAT6 wiring throughout for connectivity with USB charging points throughout your home and each bedroom fitted with tv points

## **EXTERNAL SPECIFICATION**

All properties have extensive terraces overlooking sea and Ramore recreation grounds

Secure access system to main entrance doors

Intelligent lighting to entrance lobby and staircase