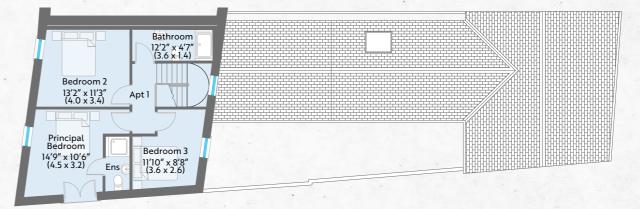

4 SUPERB COASTAL APARTMENTS

Fully finished painted walls in client's choice of colour

Fully finished skirting, architraves, and solid internal doors

Designer vertical and horizontal radiators chosen specifically to add feature and design

Spotlights, pendant lighting, and mood lighting

Brushed aluminium sockets and light switches throughout with smart technology

Comprehensive supply of electrical points including CAT6 wiring throughout for connectivity with USB charging points throughout your home and each bedroom fitted with tv points

Wiring to communal satellite

Mains supply Smoke and Carbon Monoxide detectors

Choice of high quality kitchen with appliances

Worktops to be quartz or granite or alternative of the same standard

Fully integrated kitchen appliances to include (but not limited to) fridge, freezer, oven or double oven, induction hob and dishwasher, all by suppliers such as Indesit, Hotpoint, Bosch, Miele

Kitchen to include splashback and wall finishes

Fully tiled kitchen floor with choice of tiling

Flooring to be tiled and carpet where applicable

Floor to ceiling tiled bathrooms and en-suites throughout

Fully fitted bathrooms including all sanitary ware and anti-steam mirrors

Bathrooms with selection of baths, or shower areas, or both

Designer towel rails

## **EXTERNAL SPECIFICATION**

All properties have extensive terraces overlooking sea and Ramore recreation grounds

Secure access system to main entrance doors

Intelligent lighting to entrance lobby and staircase

Laminated double glazing to front facing windows

Communal bin area

Fully managed by appointed management company for the benefit and comfort of all residents within the building

0 0

0

0

0 Z

 $\supset$ 