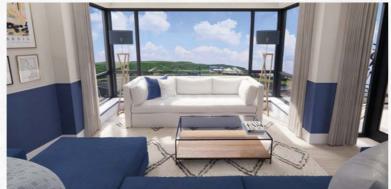

4 SUPERB COASTAL APARTMENTS

Fully finished painted walls in client's choice of colour

Fully finished skirting, architraves, and solid internal doors

Designer vertical and horizontal radiators chosen specifically to add feature and design

Spotlights, pendant lighting, and mood lighting

Brushed aluminium sockets and light switches throughout with smart technology

Comprehensive supply of electrical points including CAT6 wiring throughout for connectivity with USB charging points throughout your home and each bedroom fitted with tv points

Wiring to communal satellite

Mains supply Smoke and Carbon Monoxide detectors

Choice of high quality kitchen with appliances

Worktops to be quartz or granite or alternative of the same standard

Fully integrated kitchen appliances to include (but not limited to) fridge, freezer, oven or double oven, induction hob and dishwasher, all by suppliers such as Indesit, Hotpoint, Bosch, Miele

Kitchen to include splashback and wall finishes

Fully tiled kitchen floor with choice of tiling

Flooring to be tiled and carpet where applicable

Floor to ceiling tiled bathrooms and en-suites throughout

Fully fitted bathrooms including all sanitary ware and anti-steam mirrors

Bathrooms with selection of baths, or shower areas, or both

Designer towel rails