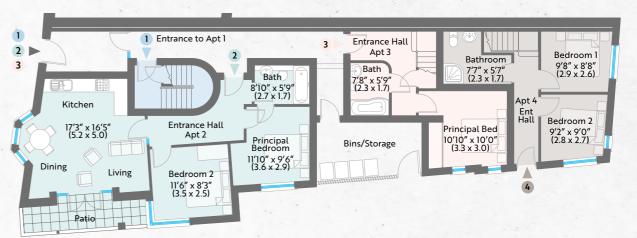

4 SUPERB COASTAL APARTMENTS

Fully finished painted walls in client's choice of colour

Fully finished skirting, architraves, and solid internal doors

Designer vertical and horizontal radiators chosen specifically to add feature and design