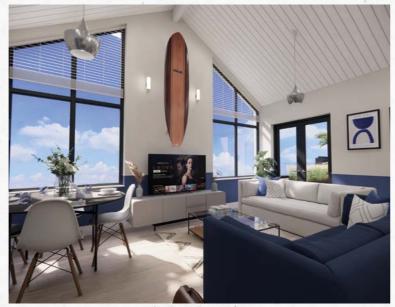

4 SUPERB COASTAL APARTMENTS

Fully finished painted walls in client's choice of colour

Fully finished skirting, architraves, and solid internal doors

Designer vertical and horizontal radiators chosen specifically to add feature and design

Spotlights, pendant lighting, and mood lighting

Brushed aluminium sockets and light switches throughout with smart technology

Comprehensive supply of electrical points including CAT6 wiring throughout for connectivity with USB charging points throughout your home and each bedroom fitted with tv points

## **EXTERNAL SPECIFICATION**

All properties have extensive terraces overlooking sea and Ramore recreation grounds

Secure access system to main entrance doors

Intelligent lighting to entrance lobby and staircase