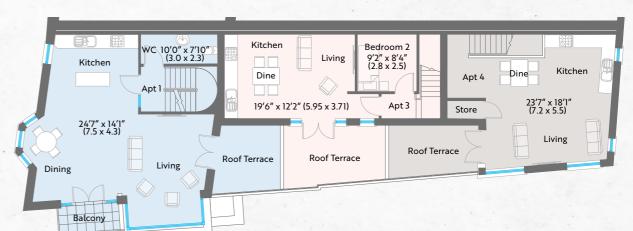

4 SUPERB COASTAL APARTMENTS

Fully finished painted walls in client's choice of colour

Fully finished skirting, architraves, and solid internal doors

Designer vertical and horizontal radiators chosen specifically to add feature and design